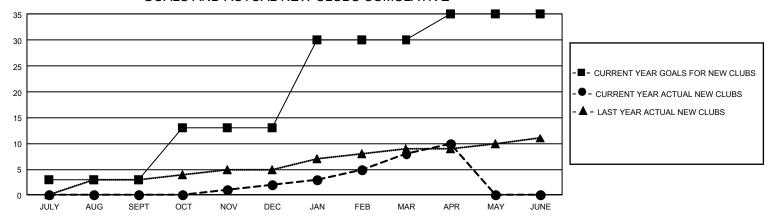

## GOALS AND ACTUAL NEW CLUBS CUMULATIVE

## GMT Constitutional Area 1, Group F

REPORT DOES NOT INCLUDE CLUBS IN UNDISTRICTED AREAS.

| QUARTER       | NEW CLUB GOAL | NEW CLUBS | DROPPED CLUBS | QUARTER    |
|---------------|---------------|-----------|---------------|------------|
| JULY/AUG/SEPT | 9             | 0         | 7             | JULY/AUG/S |
| OCT/NOV/DEC   | 30            | 2         | 16            | OCT/NOV/DE |
| JAN/FEB/MAR   | 51            | 6         | 5             | JAN/FEB/MA |
| APR/MAY/JUNE  | 15            | 2         | 1             | APR/MAY/JL |