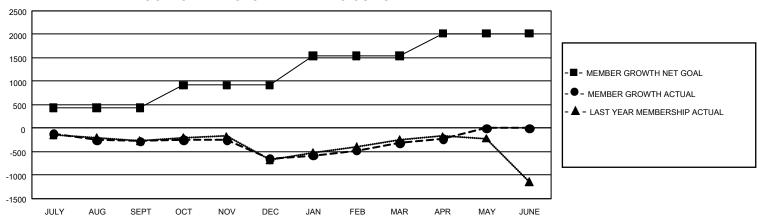

## GOALS AND ACTUAL MEMBERS CUMULATIVE

| DROPPED CLUBS: 29 |       | 805 CLUBS OF 1,414 ADDED 1<br>OR MORE NEW MEMBERS | GENDER DISTRIBUTION                  |                 |
|-------------------|-------|---------------------------------------------------|--------------------------------------|-----------------|
|                   |       |                                                   | MALE                                 | 23,694 (59.85%) |
|                   |       |                                                   | FEMALE                               | 15,873 (40.10%) |
| DROPPED MEMBERS   |       |                                                   | NON BINARY                           | 0 (0.00%)       |
| DECEASED          | 486   |                                                   | PREFER NOT TO ANSWER                 | 20 (0.05%)      |
| CLUB CANCELLED    | 228   | CLICK HERE FOR                                    | TOTAL FAMILY UNIT MEMBERS            | 5 7,548         |
| OTHER             | 2,586 |                                                   |                                      |                 |
| TOTAL             | 3,300 | CUMULATIVE MEMBERSHIP DATA                        | FAMILY MEMBERS PAYING HALF DUES 3,92 |                 |

| Members               |                           |                         |                                                    |  |  |  |  |  |
|-----------------------|---------------------------|-------------------------|----------------------------------------------------|--|--|--|--|--|
| RESULTS FOR 2023-2024 |                           |                         |                                                    |  |  |  |  |  |
| QUARTER               | MEMBER GROWTH NET<br>GOAL | MEMBER GROWTH<br>ACTUAL | DROPPED MEMBERS<br>ACTUAL (including<br>transfers) |  |  |  |  |  |
| JULY/AUG/SE           | :PT 431                   | 869                     | 1,036                                              |  |  |  |  |  |
| OCT/NOV/DE            | C 487                     | 987                     | 1,276                                              |  |  |  |  |  |
| JAN/FEB/MAR           | 623                       | 1,175                   | 739                                                |  |  |  |  |  |
| APR/MAY/JUN           | NE 475                    | 356                     | 251                                                |  |  |  |  |  |